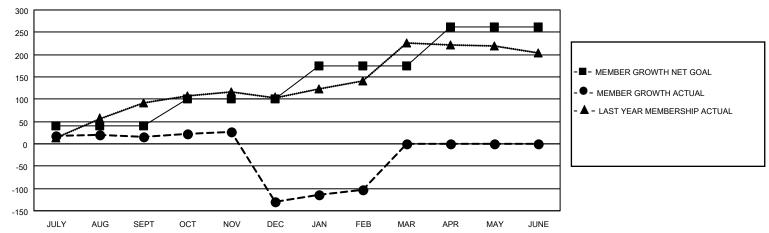

### GOALS AND ACTUAL MEMBERS CUMULATIVE

| DROPPED CLUBS: 1 |     | 24 CLUBS OF 44 ADDED 1 OR<br>MORE NEW MEMBERS | GENDER DISTRIBUTION               |              |  |
|------------------|-----|-----------------------------------------------|-----------------------------------|--------------|--|
|                  |     | WORE NEW WEWBERS                              | MALE                              | 680 (59.75%) |  |
|                  |     |                                               | FEMALE                            | 458 (40.25%) |  |
| DROPPED MEMBERS  |     |                                               | NON BINARY                        | 0 (0.00%)    |  |
|                  |     |                                               | PREFER NOT TO ANSWER              | 0 (0.00%)    |  |
| DECEASED         | 3   |                                               |                                   | , ,          |  |
| CLUB CANCELLED   | 11  | CLICK HERE FOR CUMULATIVE                     | TOTAL FAMILY UNIT MEMBERS         | 3 16         |  |
| OTHER            | 197 | MEMBERSHIP DATA                               |                                   |              |  |
| TOTAL            | 211 |                                               | FAMILY MEMBERS PAYING HALF DUES 8 |              |  |
|                  |     |                                               |                                   |              |  |

## District 418

| Clubs RESULTS FOR 2022-2023 |   |   |   | Members RESULTS FOR 2022-2023 |    |    |     |
|-----------------------------|---|---|---|-------------------------------|----|----|-----|
|                             |   |   |   |                               |    |    |     |
| JULY/AUG/SEPT               | 2 | 1 | 0 | JULY/AUG/SEPT                 | 40 | 55 | 33  |
| OCT/NOV/DEC                 | 2 | 0 | 1 | OCT/NOV/DEC                   | 60 | 34 | 176 |
| JAN/FEB/MAR                 | 3 | 0 | 0 | JAN/FEB/MAR                   | 75 | 30 | 2   |
| APR/MAY/JUNE                | 3 | 0 | 0 | APR/MAY/JUNE                  | 87 | 0  | 0   |