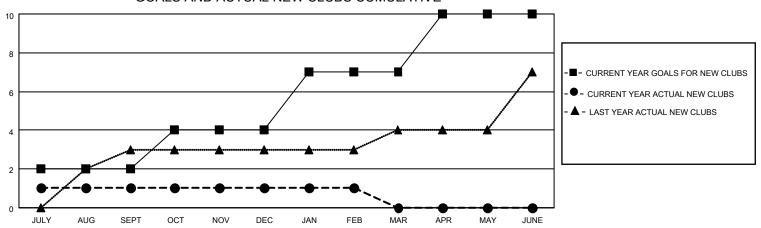

### GOALS AND ACTUAL NEW CLUBS CUMULATIVE

## District 418

| Clubs RESULTS FOR 2022-2023 |   |   |   | Members RESULTS FOR 2022-2023 |    |    |     |
|-----------------------------|---|---|---|-------------------------------|----|----|-----|
|                             |   |   |   |                               |    |    |     |
| JULY/AUG/SEPT               | 2 | 1 | 0 | JULY/AUG/SEPT                 | 40 | 55 | 33  |
| OCT/NOV/DEC                 | 2 | 0 | 1 | OCT/NOV/DEC                   | 60 | 34 | 176 |
| JAN/FEB/MAR                 | 3 | 0 | 0 | JAN/FEB/MAR                   | 75 | 30 | 2   |
| APR/MAY/JUNE                | 3 | 0 | 0 | APR/MAY/JUNE                  | 87 | 0  | 0   |